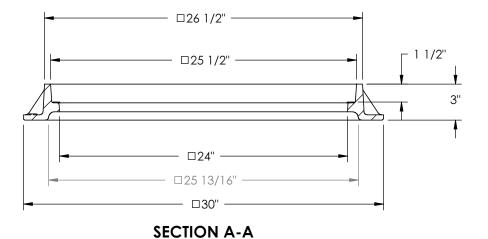

# 5423Z Frame

### **Design Features**

-Materials

Gray Iron (CL35B)

-Design Load

Heavy Duty HS-25

-Open Área

n/a

-Coating