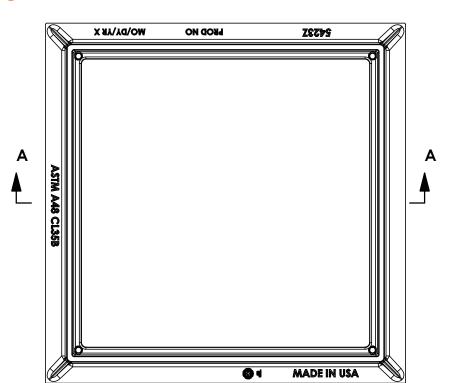

# 5423Z Frame

### **Design Features**

-Materials

Gray Iron (CL35B)

-Design Load

Heavy Duty HS-25

-Open Área

n/a

-Coating

#### Certification

-ASTM A48

-Country of Origin: USA